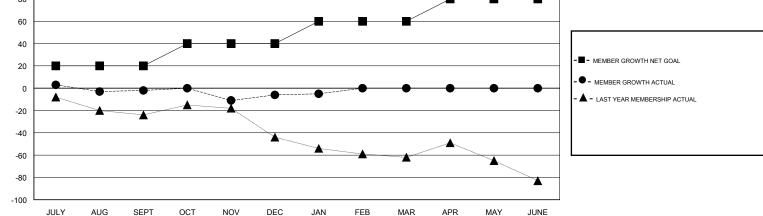

## District 6 NE

Results as of: 1/31/2020

| DROPPED CLUBS: 1       | 13 CLUBS OF 44 ADDED 1 OR MORE<br>NEW MEMBERS | GENDER DISTRIBUTION<br>MALE 624 (66.10%) |     |
|------------------------|-----------------------------------------------|------------------------------------------|-----|
| DROPPED MEMBERS        |                                               | FEMALE 320 (33.90%)                      |     |
| DECEASED 6             | CLICK HERE FOR CUMULATIVE                     | TOTAL FAMILY UNIT MEMBERS                | 258 |
| CLUB CANCELLED0OTHER43 | MEMBERSHIP DATA                               | FAMILY MEMBERS PAYING HALF<br>DUES       | 134 |
| TOTAL 49               |                                               |                                          |     |