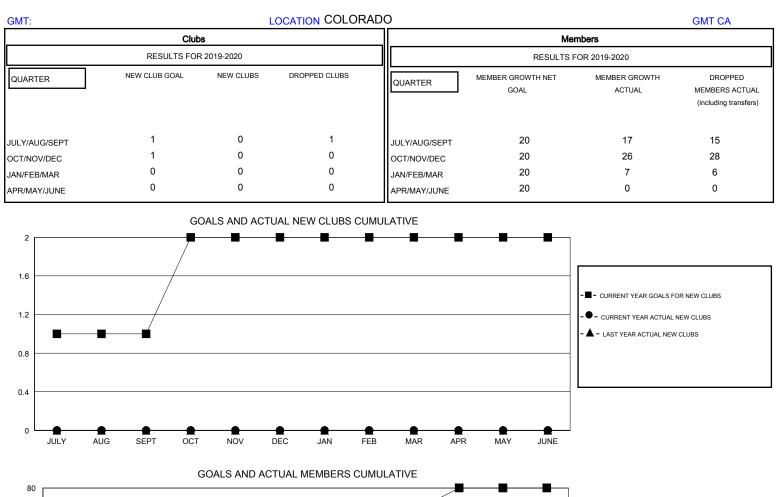

## District 6 NE

Results as of: 1/31/2020

| DROPPED CLUBS: 1       | 13 CLUBS OF 44 ADDED 1 OR MORE<br>NEW MEMBERS | GENDER DISTRIBUTION<br>MALE 624 (66.10%) |     |
|------------------------|-----------------------------------------------|------------------------------------------|-----|
| DROPPED MEMBERS        |                                               | FEMALE 320 (33.90%)                      |     |
| DECEASED 6             | CLICK HERE FOR CUMULATIVE                     | TOTAL FAMILY UNIT MEMBERS                | 258 |
| CLUB CANCELLED0OTHER43 | MEMBERSHIP DATA                               | FAMILY MEMBERS PAYING HALF<br>DUES       | 134 |
| TOTAL 49               |                                               |                                          |     |